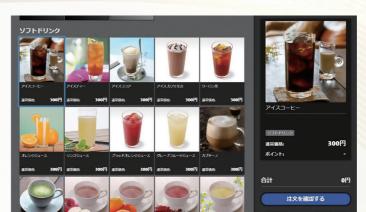

# ROOM SERVICEオーダー機能

様々なシーンを想定し、細やかなオーダリング設定を行うことができます。商品名や説明は多言語にも対応。 飲食のみならず、販売商品やレンタル・無料サービスなど様々なシーンでご活用いただけます。

(オーダーストップ・モーニング等に利用)

売り止め時間設定

簡易在庫管理機能

曜日別売り止め設定

会員価格の表示

セットメニュー選択機能