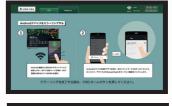

## ミラキャスト

お手持ちのスマートフォンとテレビをワイヤレスで接続、Androidや iPhoneの豊富なアプリをテレビ画面へ映しだせます。

・メニューの設定や販売時間の指定など商品の特性にあわせた細かい設定ができます。注文完了後のコメントは編集できますので、

非対面での配膳方法の案内なども可能です。さらに、ホテルコンピュータとの連携でメンバー会員などのポイント支払いも行えます。

解説画面があるから安心! Androidは2ステップ、iOSは 3ステップで接続も簡単です。