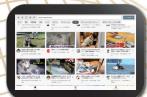

#### YouTube

タブレットからもYouTubeの動画コンテンツをご視聴いただけます。 視聴履歴もインターネット機能と同じく自動的に削除され、個人情報をタブレットに残さないのでお客様の

プライバシーをお守りいたします。