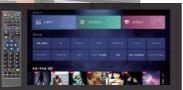

### ルームサービス

テレビで映画やドラマなどをお楽し みいただきながら、お手元のタブレッ トでルームサービスのご注文ができ るようになります。

直感的な操作でスムーズなオーダリングが可能です。

#### YouTube

タブレットからもYouTubeの動画コンテンツをご視聴いただけます。 視聴履歴もインターネット機能と同じく自動的に削除され、個人情報をタブレットに残さないのでお客様の

プライバシーをお守りいたします。

#### インターネット

Google 検索をはじめ、ネットサーフィンが行えます。

入力されたアカウント情報や閲覧履 歴は手動または時間経過で自動削除 されるため、個人情報も安心安全に ご利用いただけます。

#### ミュージック

ロックやジャズ、ブルースなど多彩なジャンルで編成した音楽をお部屋のBGMとしてご利用いただけます。再生中も画面の消灯ができお部屋の雰囲気を損ないません。