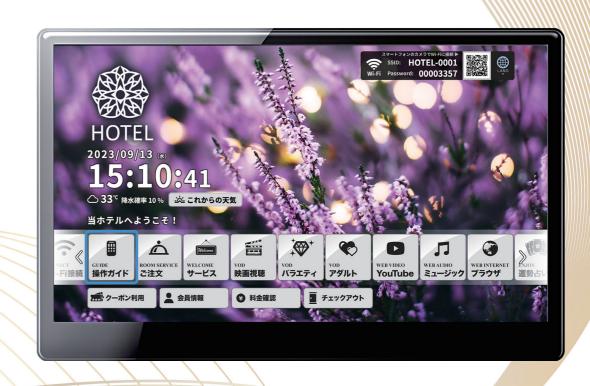

# 背景着せ替えでデザインも自由自在DESIGN

ご希望に合わせたオリジナルのトップ画面をはじめ、選べるレイアウトも複数ございます。 店舗のイベントやキャンペーン用に作成された印刷物 (POP) を、トップ画面に表示することでペーパーレ ス化にもなり、即時にお知らせができます。

#### トップページの主な機能

- · A4POP表示
- · 天気 / 時計
- ・カーソルの色変更可能
- 背景画像変更可能
- 背景画像サイネージ(スライドショー)
- ・ホテルコメント表示
- ・Wi-Fi の SSID/PASS 表示
- ・Wi-Fi の QR コード表示

※ 背景画像の作成や独自レイアウトなどのご依頼は別途 制作費が発生いたします。

対応機能はテーマによって異なります。

選べるレイアウトも続々登場

# Wi-Fi アクセスポイント

テレビがまるでアクセスポイントのように Wi-Fiをご利用いただけます。スマートフォ ンでQRコードを読み込むだけの簡単接続。