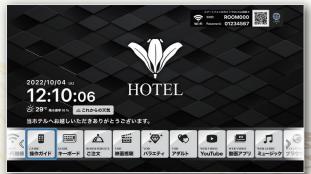

#### トップページの主な機能

- · A4POP表示
- · 天気 / 時計
- ・カーソルの色変更可能
- 背景画像変更可能
- 背景画像サイネージ(スライドショー)
- ・ホテルコメント表示
- ・Wi-Fi の SSID/PASS 表示
- ・Wi-Fi の QR コード表示

※ 背景画像の作成や独自レイアウトなどのご依頼は別途 制作費が発生いたします。

対応機能はテーマによって異なります。

選べるレイアウトも続々登場

## - (人) 天気・時計

現在の時刻と天気、1週間の天気予 報をご確認いただけます。