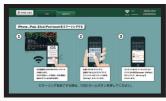

# Wi-Fi アクセスポイント

テレビがまるでアクセスポイントのように Wi-Fiをご利用いただけます。スマートフォ ンでQRコードを読み込むだけの簡単接続。