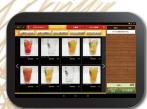

# ROOM SERVICEオーダー機能

様々なシーンを想定し、細やかなオーダリング設定を行うことができます。商品名や説明は多言語にも対応。 飲食のみならず、販売商品やレンタル・無料サービスなど様々なシーンでご活用いただけます。

(オーダーストップ・モーニング等に利用)

売り止め時間設定

簡易在庫管理機能

曜日別売り止め設定

会員価格の表示

セットメニュー選択機能