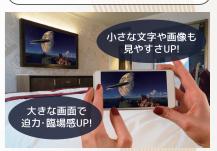

## ミラキャスト

お手持ちのスマートフォンとテレビをワイヤレスで接続、Androidや iPhoneの豊富なアプリをテレビ画面へ映しだせます。

・メニューの設定や販売時間の指定など商品の特性にあわせた細かい設定ができます。注文完了後のコメントは編集できますので、

非対面での配膳方法の案内なども可能です。さらに、ホテルコンピュータとの連携でメンバー会員などのポイント支払いも行えます。

解説画面があるから安心! Androidは2ステップ、iOSは 3ステップで接続も簡単です。

## ► YouTube

客室の大きなテレビ画面でダイナ ミックにYouTube動画を再生する ことができます。