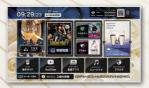

## インフォメーション

SMART VOD AIR に登録されたインフォメーション情報を、 タブレットからも閲覧いただけます。

イベントやキャンペーン情報、施設のご紹介など様々なご案内を行うことができます。

## 設置イメージ

STBサイズ…W105mm×H18mm×D105mm

サーバーサイズ…W195mm×H175mm×D260mm