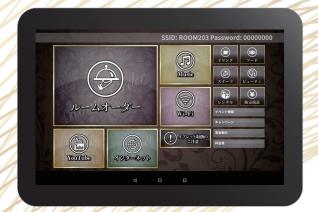

# タブレット(オプション)TABLET

テレビやSMART VOD AIRの多彩なコンテンツを楽しみながら、タブレットでルームサービスをご注文いただけます。 持ち運び可能なタブレットだから、お部屋のソファやベッドなどご利用場所を選びません。

## 主な機能

### ルームサービス

テレビで映画やドラマなどをお楽し みいただきながら、お手元のタブレッ トでルームサービスのご注文ができ るようになります。

直感的な操作でスムーズなオーダリングが可能です。